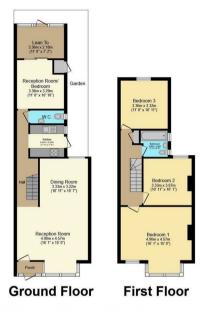

## Lancaster Road New Southgate London N11 2TB

Tenure: Freehold

Gross Internal Area: sq ft

Total floor area 121.0 sq.m. (1,302 sq.ft.) approx
This plan is for illustration purposes only and may not be representative of the property.