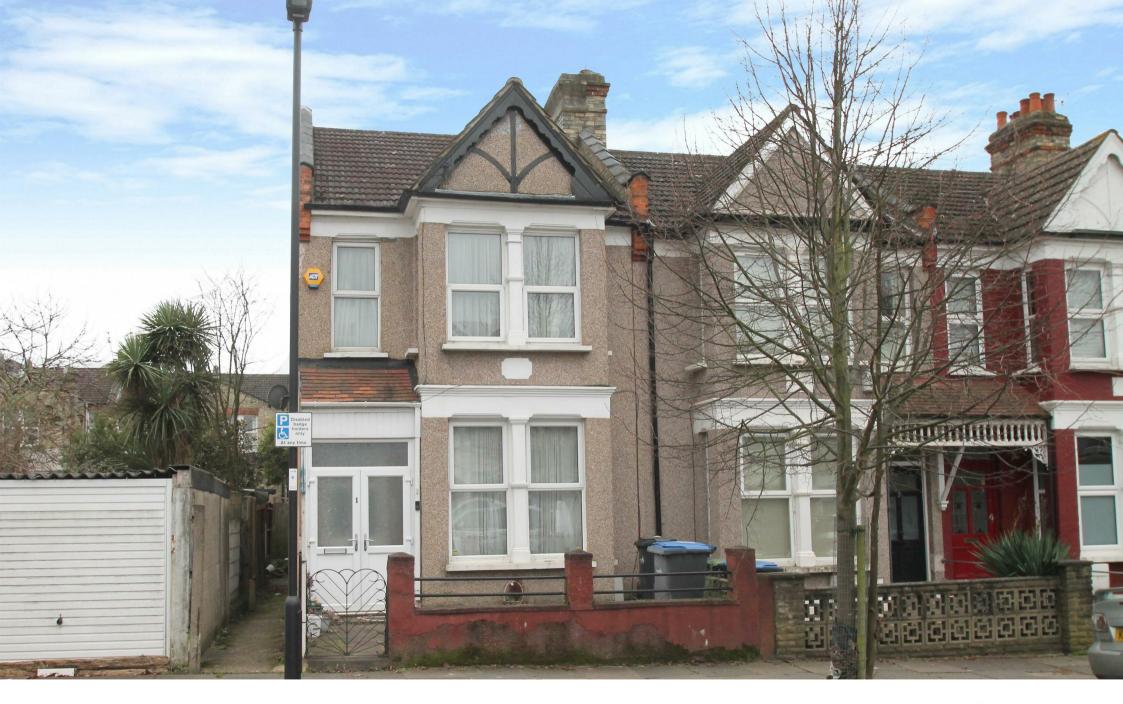

## Lancaster Road, New Southgate, London, N11

CHAIN FREE end of terrace three double bedroom Edwardian house in need of COMPLETE MODERNISATION. The property offers great potential to create a spacious family home.

Lancaster Road is located between Warwick Road and Natal Road and is ideally located for Bounds Green's shops, restaurants, bus routes and underground station. Bowes Park mainline station is also a short walk away.